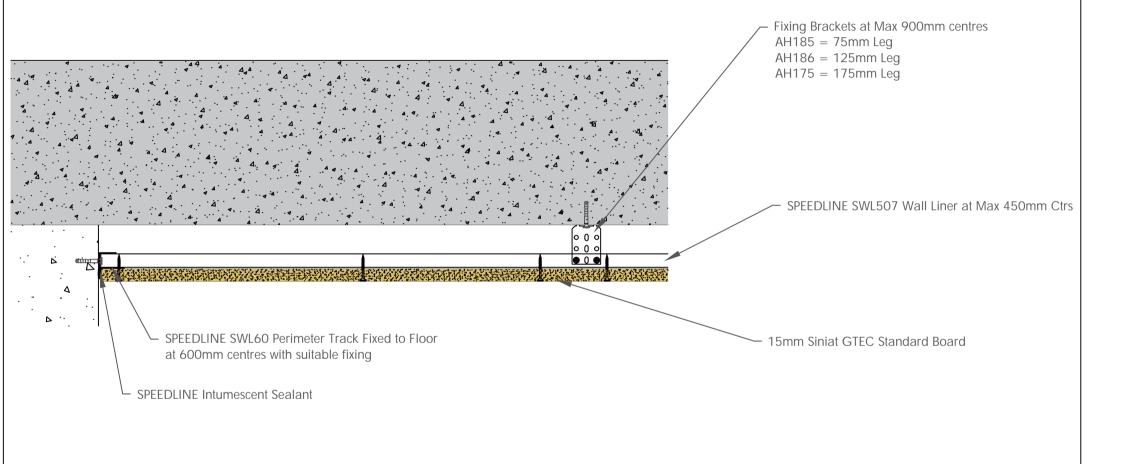

CDR No: CWL507-S-52

CEILING LINING TO CONCRETE

Details to be read in conjunction with project specification guidelines

Adsetts House, 16 Europa View, Sheffield Business Park, Sheffield, S9 1XH.

T: 0114 231 8030